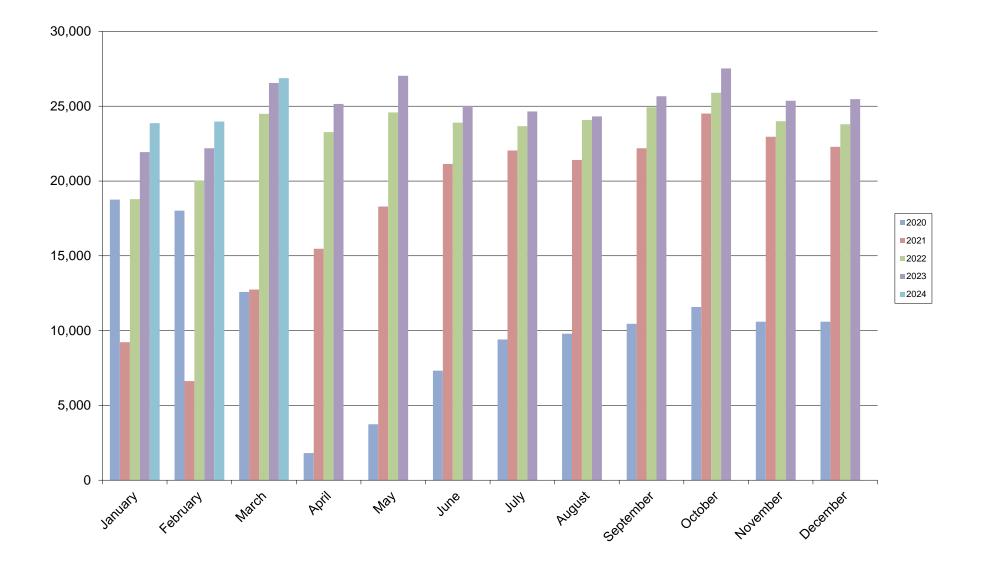

# RideshareTrips

| Month                | <u>2020</u>    | <u>2021</u>     | <u>2022</u>     | <u>2023</u>   | <u>2024</u>  |
|----------------------|----------------|-----------------|-----------------|---------------|--------------|
| January              | 227,028        | 123,700         | 252,837         | 364,227       | 394,364      |
| February             | 213,683        | 143,177         | 324,082         | 403,207       | 456,772      |
| March                | 112,695        | 210,767         | 385,521         | 466,437       | 482,020      |
| April                | 11,795         | 212,228         | 368,271         | 411,032       |              |
| May                  | 48,678         | 248,366         | 378,781         | 428,278       |              |
| June                 | 74,412         | 241,663         | 321,932         | 367,389       |              |
| July                 | 84,704         | 255,313         | 304,592         | 350,678       |              |
| August               | 98,309         | 250,689         | 322,473         | 359,422       |              |
| September            | 122,913        | 281,242         | 368,008         | 406,535       |              |
| October              | 157,486        | 343,722         | 423,458         | 489,360       |              |
| November             | 136,827        | 335,517         | 399,181         | 451,714       |              |
| December             | 137,502        | 294,671         | 363,934         | 394,398       |              |
| TOTAL                | 1,426,032      | 2,941,055       | 4,213,070       | 4,892,677     | 1,333,156    |
|                      |                |                 |                 |               |              |
| *Rideshare data is b | based on month | ly GPS trip tra | cking reports s | ubmitted by T | NC providers |

#### **Rideshare Trips**