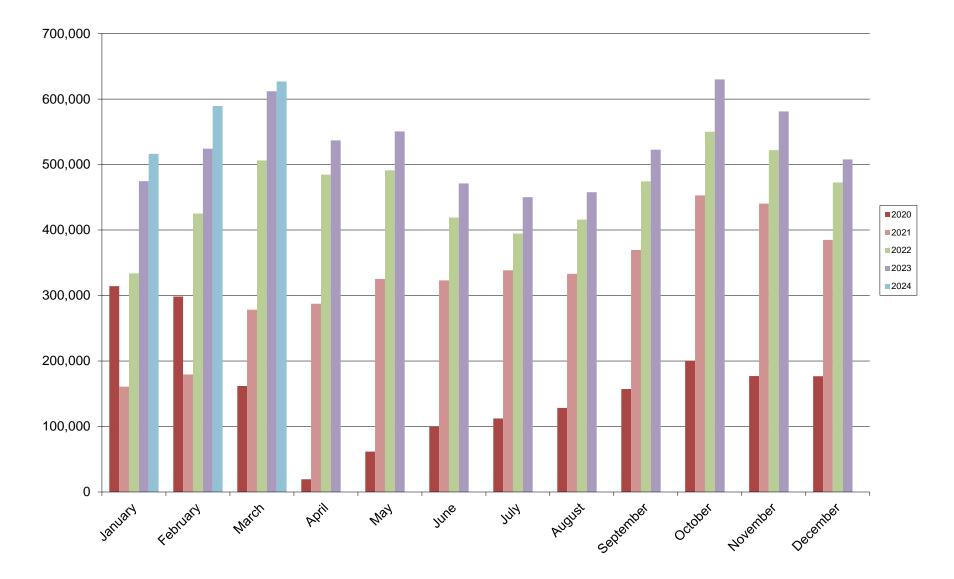

## **Total Monthly Ground Transportation Trips**

| Month             | <u>2020</u>    | <u>2021</u>     | <u>2022</u> | <u>2023</u> | <u>2024</u> |
|-------------------|----------------|-----------------|-------------|-------------|-------------|
| January           | 314,421        | 160,970         | 333,804     | 474,642     | 516,401     |
| February          | 298,592        | 179,488         | 425,211     | 524,212     | 589,392     |
| March             | 161,956        | 278,356         | 506,324     | 612,006     | 626,751     |
| April             | 19,546         | 287,486         | 484,716     | 536,872     |             |
| May               | 61,776         | 325,358         | 491,244     | 550,593     |             |
| June              | 99,536         | 323,053         | 419,241     | 471,128     |             |
| July              | 112,350        | 338,523         | 394,701     | 450,091     |             |
| August            | 128,399        | 333,235         | 415,995     | 457,862     |             |
| September         | 157,359        | 369,633         | 474,359     | 522,672     |             |
| October           | 200,277        | 452,791         | 550,093     | 630,135     |             |
| November          | 176,944        | 440,309         | 522,134     | 581,247     |             |
| December          | 176,696        | 385,022         | 472,572     | 507,944     |             |
| TOTAL             | 1,907,852      | 3,874,224       | 5,490,394   | 6,319,404   | 1,732,544   |
|                   |                |                 |             |             |             |
| *Trips include au | itonomous serv | ice effective O | ctober 2022 |             |             |

#### **Total Monthly Ground Transportation Trips**