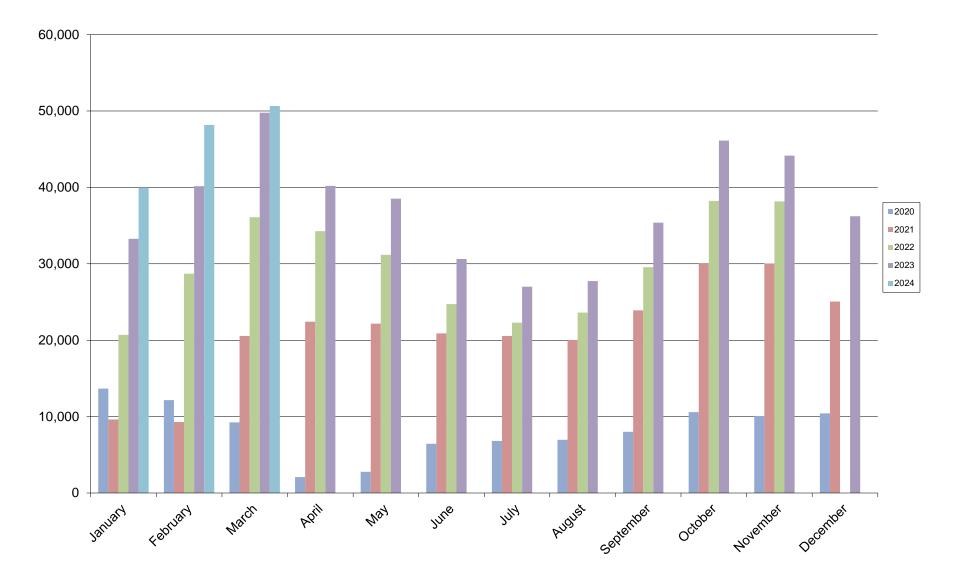

## **Total Monthly Ground Transportation Trips**

| Month             | <u>2020</u>    | <u>2021</u>     | <u>2022</u> | <u>2023</u> | <u>2024</u> |
|-------------------|----------------|-----------------|-------------|-------------|-------------|
| January           | 314,421        | 160,970         | 333,804     | 474,642     | 516,401     |
| February          | 298,592        | 179,488         | 425,211     | 524,212     | 589,392     |
| March             | 161,956        | 278,356         | 506,324     | 612,006     | 626,751     |
| April             | 19,546         | 287,486         | 484,716     | 536,872     |             |
| May               | 61,776         | 325,358         | 491,244     | 550,593     |             |
| June              | 99,536         | 323,053         | 419,241     | 471,128     |             |
| July              | 112,350        | 338,523         | 394,701     | 450,091     |             |
| August            | 128,399        | 333,235         | 415,995     | 457,862     |             |
| September         | 157,359        | 369,633         | 474,359     | 522,672     |             |
| October           | 200,277        | 452,791         | 550,093     | 630,135     |             |
| November          | 176,944        | 440,309         | 522,134     | 581,247     |             |
| December          | 176,696        | 385,022         | 472,572     | 507,944     |             |
| TOTAL             | 1,907,852      | 3,874,224       | 5,490,394   | 6,319,404   | 1,732,544   |
|                   |                |                 |             |             |             |
| *Trips include au | itonomous serv | ice effective O | ctober 2022 |             |             |

#### **Total Monthly Ground Transportation Trips**