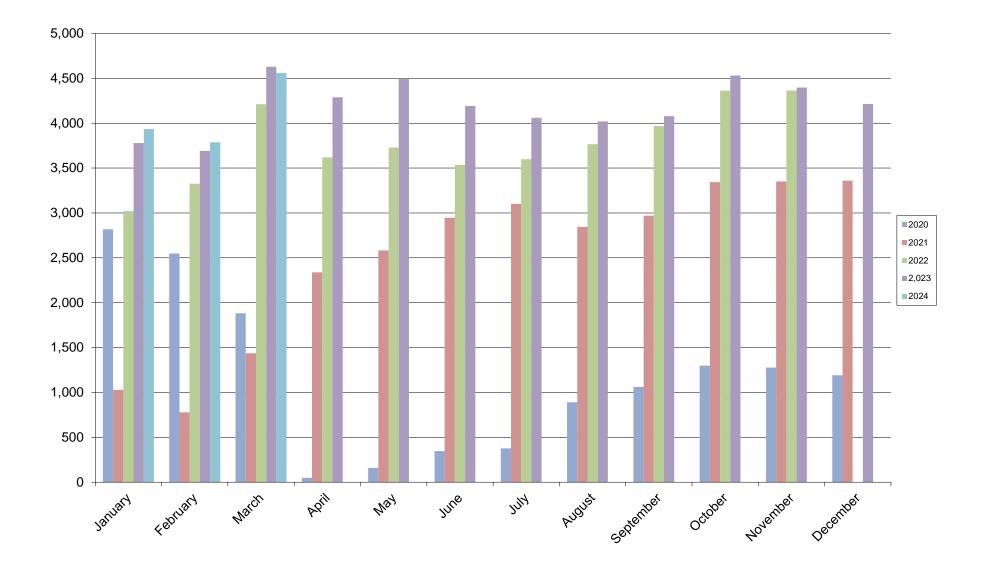

# **Intercity Trips**

| Month     | <u>2020</u> | <u>2021</u> | <u>2022</u> | 2,023  | <u>2024</u> |
|-----------|-------------|-------------|-------------|--------|-------------|
| January   | 2,817       | 1,027       | 3,021       | 3,778  | 3,934       |
| February  | 2,548       | 778         | 3,326       | 3,691  | 3,788       |
| March     | 1,881       | 1,436       | 4,212       | 4,628  | 4,560       |
| April     | 49          | 2,338       | 3,620       | 4,288  |             |
| Мау       | 160         | 2,583       | 3,728       | 4,502  |             |
| June      | 347         | 2,946       | 3,536       | 4,193  |             |
| July      | 378         | 3,102       | 3,598       | 4,061  |             |
| August    | 890         | 2,845       | 3,766       | 4,019  |             |
| September | 1,061       | 2,969       | 3,968       | 4,078  |             |
| October   | 1,298       | 3,343       | 4,363       | 4,531  |             |
| November  | 1,277       | 3,351       | 4,363       | 4,397  |             |
| December  | 1,191       | 3,359       | 4,190       | 4,213  |             |
| TOTAL     | 13,897      | 30,077      | 45,691      | 50,379 | 12,282      |

#### Intercity Trips