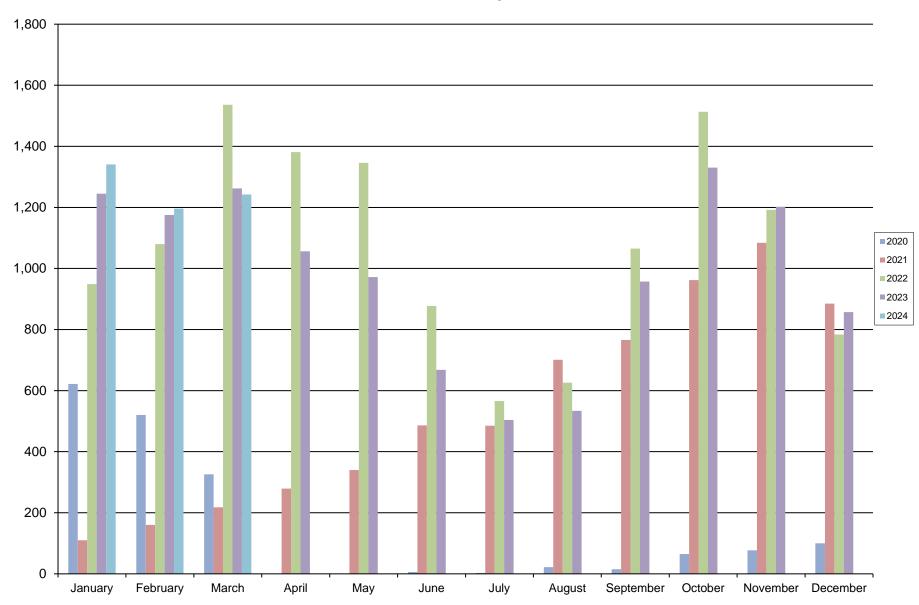

## **Charter Trips**

| Month     | <u>2020</u> | <u>2021</u> | <u>2022</u> | <u>2023</u> | <u>2024</u> |
|-----------|-------------|-------------|-------------|-------------|-------------|
| January   | 622         | 110         | 949         | 1,245       | 1,341       |
| February  | 520         | 160         | 1,080       | 1,175       | 1,196       |
| March     | 326         | 218         | 1,536       | 1,262       | 1,242       |
| April     | 0           | 279         | 1,381       | 1,056       |             |
| May       | 0           | 340         | 1,346       | 972         |             |
| June      | 6           | 486         | 877         | 668         |             |
| July      | 3           | 485         | 566         | 504         |             |
| August    | 22          | 701         | 626         | 534         |             |
| September | 15          | 766         | 1,065       | 957         |             |
| October   | 65          | 962         | 1,513       | 1,330       |             |
| November  | 77          | 1,084       | 1,192       | 1,202       |             |
| December  | 100         | 885         | 784         | 857         |             |
| TOTAL     | 1,756       | 6,476       | 12,915      | 11,762      | 3,779       |

## **Charter Trips**