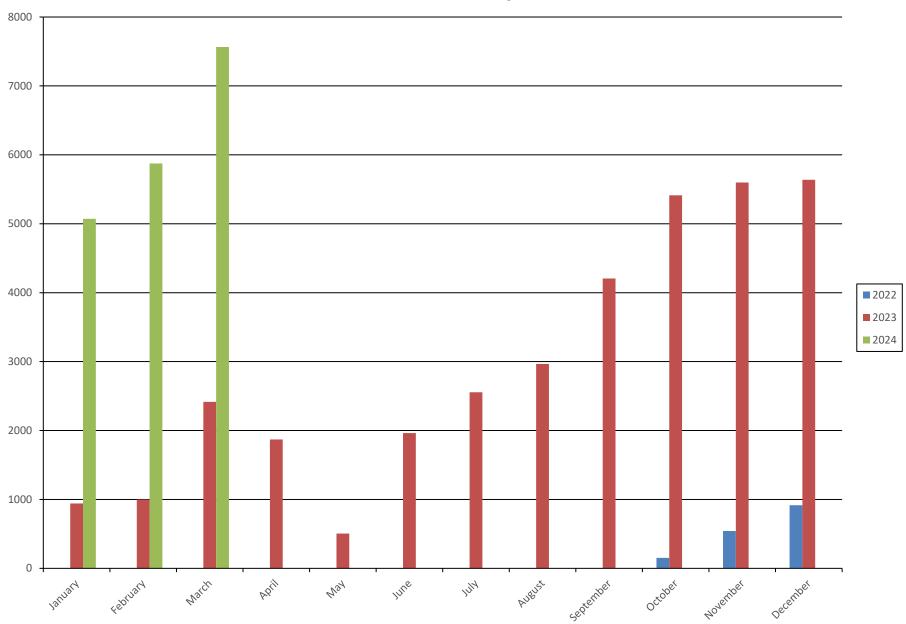

## **Autonomous Trips**

| Month     | <u>2022</u> | <u>2023</u> | <u>2024</u> |
|-----------|-------------|-------------|-------------|
| January   | -           | 942         | 5,071       |
| February  | -           | 1,000       | 5,875       |
| March     | -           | 2,416       | 7,566       |
| April     | -           | 1,869       |             |
| May       | -           | 504         |             |
| June      | -           | 1,962       |             |
| July      | -           | 2,555       |             |
| August    | -           | 2,966       |             |
| September | -           | 4,205       |             |
| October   | 151         | 5,414       |             |
| November  | 542         | 5,599       |             |
| December  | 916         | 5,638       |             |
| TOTAL     | 1,609       | 35,070      | 18,512      |

#### Autonomous Trips