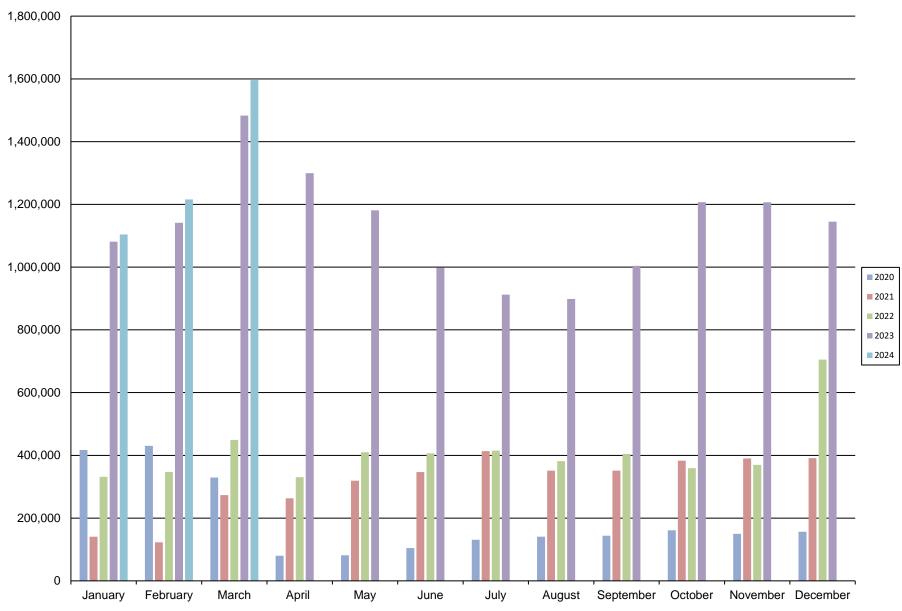

## PHX Sky Train® Ridership

| <u>Month</u> | <u>2020</u> | <u>2021</u> | <u>2022</u> | <u>2023</u> | <u>2024</u> |
|--------------|-------------|-------------|-------------|-------------|-------------|
| January      | 416,980     | 140,681     | 331,226     | 1,081,354   | 1,104,178   |
| February     | 430,209     | 122,833     | 347,341     | 1,141,195   | 1,215,552   |
| March        | 329,320     | 273,412     | 449,436     | 1,482,788   | 1,596,380   |
| April        | 79,820      | 263,134     | 330,415     | 1,299,290   |             |
| May          | 81,761      | 319,050     | 409,864     | 1,180,829   |             |
| June         | 104,490     | 346,594     | 406,568     | 998,519     |             |
| July         | 130,999     | 413,704     | 415,175     | 912,464     |             |
| August       | 140,469     | 351,223     | 381,237     | 898,579     |             |
| September    | 143,951     | 351,128     | 404,545     | 1,004,298   |             |
| October      | 161,323     | 382,881     | 359,095     | 1,207,267   |             |
| November     | 149,981     | 390,206     | 369,735     | 1,206,609   |             |
| December     | 156,544     | 391,309     | 705,064     | 1,144,613   |             |
| TOTAL        | 2,325,847   | 3,746,155   | 4,909,701   | 13,557,805  | 3,916,110   |

#### PHX Sky Train® Ridership