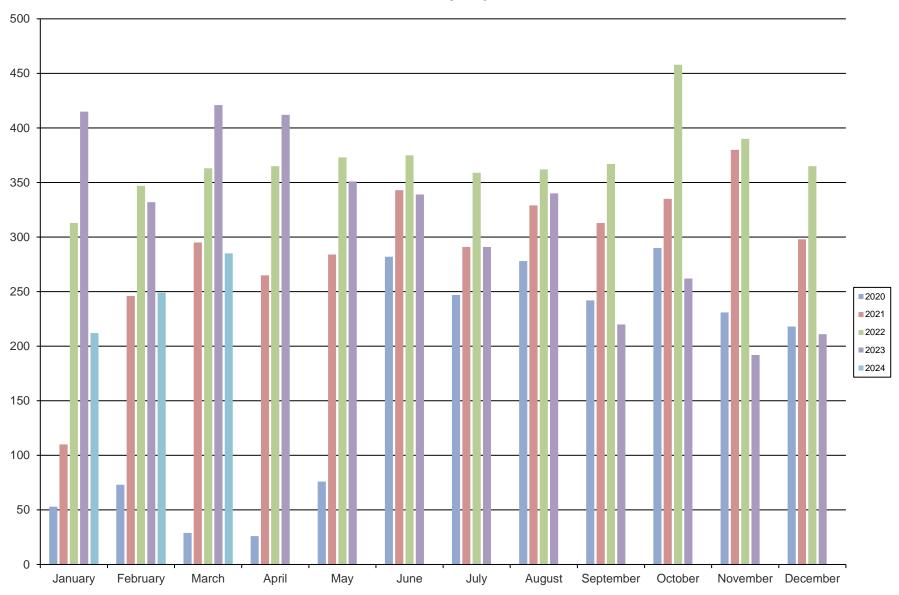

## **Courtesy Trips**

| Month     | <u>2020</u> | <u>2021</u> | <u>2022</u> | <u>2023</u> | <u>2024</u> |
|-----------|-------------|-------------|-------------|-------------|-------------|
| January   | 53          | 110         | 313         | 415         | 212         |
| February  | 73          | 246         | 347         | 332         | 249         |
| March     | 29          | 295         | 363         | 421         | 285         |
| April     | 26          | 265         | 365         | 412         |             |
| Мау       | 76          | 284         | 373         | 351         |             |
| June      | 282         | 343         | 375         | 339         |             |
| July      | 247         | 291         | 359         | 291         |             |
| August    | 278         | 329         | 362         | 340         |             |
| September | 242         | 313         | 367         | 220         |             |
| October   | 290         | 335         | 458         | 262         |             |
| November  | 231         | 380         | 390         | 192         |             |
| December  | 218         | 298         | 365         | 211         |             |
| TOTAL     | 2,045       | 3,489       | 4,437       | 3,786       | 746         |

## Courtesy Trips