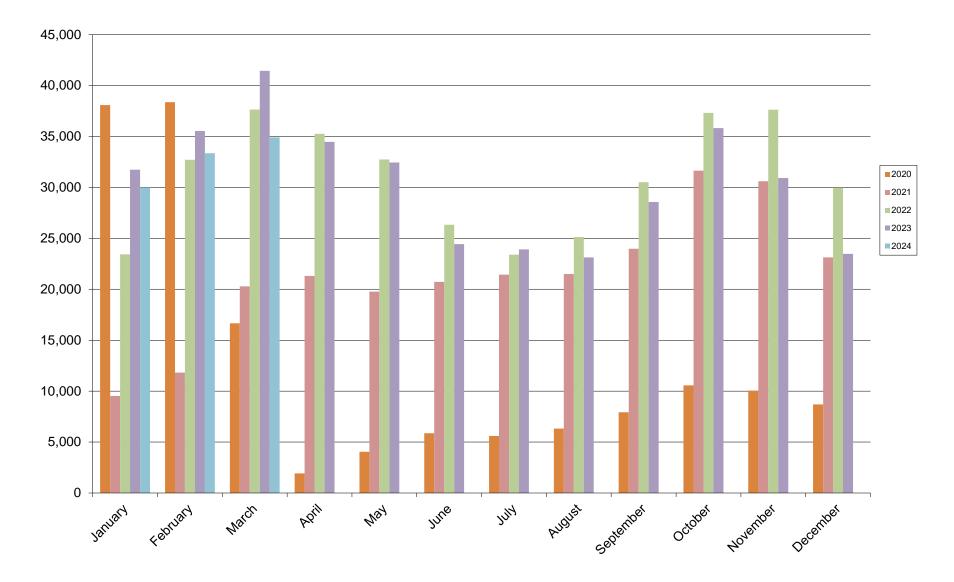

## Taxi Trips

| Month     | <u>2020</u> | <u>2021</u> | <u>2022</u> | <u>2023</u> | <u>2024</u> |
|-----------|-------------|-------------|-------------|-------------|-------------|
| January   | 38,077      | 9,533       | 23,435      | 31,738      | 29,977      |
| February  | 38,360      | 11,823      | 32,712      | 35,544      | 33,359      |
| March     | 16,660      | 20,285      | 37,651      | 41,446      | 34,905      |
| April     | 1,930       | 21,313      | 35,254      | 34,467      |             |
| May       | 4,044       | 19,768      | 32,735      | 32,437      |             |
| June      | 5,864       | 20,730      | 26,337      | 24,427      |             |
| July      | 5,596       | 21,427      | 23,399      | 23,923      |             |
| August    | 6,319       | 21,491      | 25,120      | 23,135      |             |
| September | 7,928       | 23,973      | 30,518      | 28,570      |             |
| October   | 10,571      | 31,648      | 37,313      | 35,820      |             |
| November  | 10,046      | 30,605      | 37,620      | 30,924      |             |
| December  | 8,701       | 23,129      | 29,964      | 23,476      |             |
| TOTAL     | 154,096     | 255,725     | 372,058     | 365,907     | 98,241      |

#### Taxi Trips