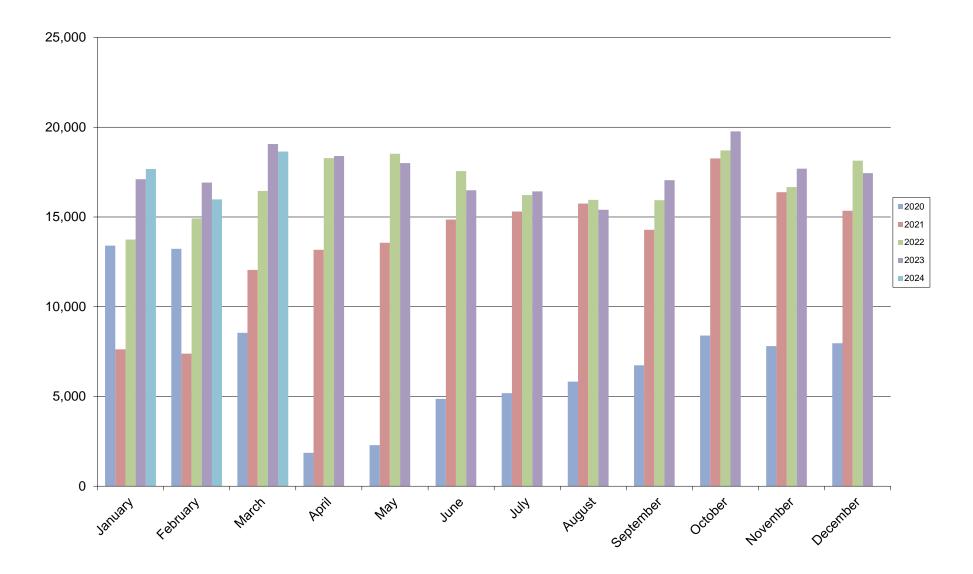

# **Prearranged Trips**

| <u>Month</u> | <u>2020</u> | <u>2021</u> | <u>2022</u> | <u>2023</u> | <u>2024</u> |
|--------------|-------------|-------------|-------------|-------------|-------------|
| January      | 13,663      | 9,635       | 20,714      | 33,261      | 39,964      |
| February     | 12,169      | 9,290       | 28,709      | 40,164      | 48,190      |
| March        | 9,239       | 20,565      | 36,101      | 49,781      | 50,652      |
| April        | 2,077       | 22,424      | 34,272      | 40,201      |             |
| May          | 2,787       | 22,162      | 31,173      | 38,516      |             |
| June         | 6,439       | 20,891      | 24,725      | 30,638      |             |
| July         | 6,828       | 20,566      | 22,299      | 27,000      |             |
| August       | 6,959       | 20,024      | 23,608      | 27,736      |             |
| September    | 8,012       | 23,901      | 29,569      | 35,390      |             |
| October      | 10,596      | 30,009      | 38,227      | 46,128      |             |
| November     | 10,088      | 30,041      | 38,176      | 44,162      |             |
| December     | 10,425      | 25,054      | 30,485      | 36,231      |             |
| TOTAL        | 99,282      | 254,562     | 358,058     | 449,208     | 138,806     |

#### **Prearranged Trips**