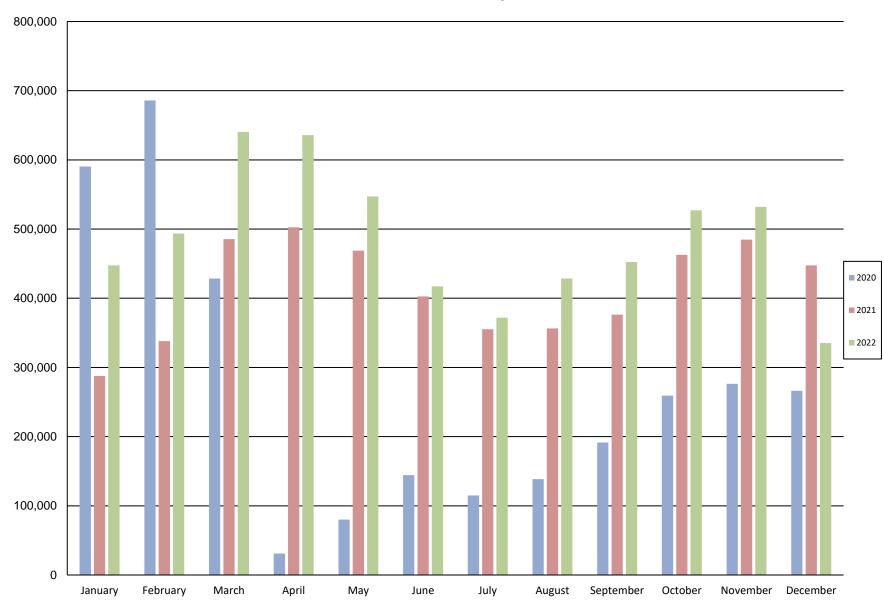

# **RCC Bus Ridership**

| Month     | <u>2020</u> | <u>2021</u> | <u>2022</u> |
|-----------|-------------|-------------|-------------|
| January   | 590,437     | 287,683     | 447,568     |
| February  | 685,947     | 338,151     | 493,474     |
| March     | 428,494     | 485,464     | 640,419     |
| April     | 31,073      | 502,531     | 635,819     |
| May       | 80,004      | 468,818     | 547,088     |
| June      | 144,253     | 402,699     | 417,155     |
| July      | 115,011     | 355,260     | 371,908     |
| August    | 138,635     | 356,291     | 428,513     |
| September | 191,602     | 376,277     | 452,363     |
| October   | 259,337     | 462,864     | 527,011     |
| November  | 276,461     | 484,799     | 532,047     |
| December  | 266,118     | 447,437     | 335,344     |
| TOTAL     | 3,207,372   | 4,968,274   | 5,828,709   |

## RCC Bus Ridership