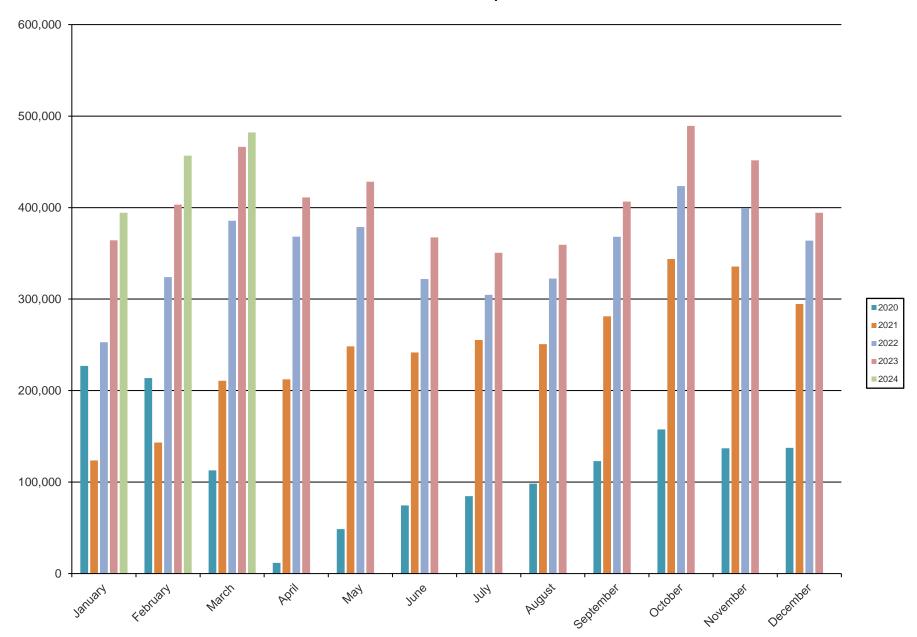

# RideshareTrips

| Month                | <u>2020</u>    | <u>2021</u>     | <u>2022</u>     | <u>2023</u>   | <u>2024</u>  |
|----------------------|----------------|-----------------|-----------------|---------------|--------------|
| January              | 227,028        | 123,700         | 252,837         | 364,227       | 394,364      |
| February             | 213,683        | 143,177         | 324,082         | 403,207       | 456,772      |
| March                | 112,695        | 210,767         | 385,521         | 466,437       | 482,020      |
| April                | 11,795         | 212,228         | 368,271         | 411,032       |              |
| May                  | 48,678         | 248,366         | 378,781         | 428,278       |              |
| June                 | 74,412         | 241,663         | 321,932         | 367,389       |              |
| July                 | 84,704         | 255,313         | 304,592         | 350,678       |              |
| August               | 98,309         | 250,689         | 322,473         | 359,422       |              |
| September            | 122,913        | 281,242         | 368,008         | 406,535       |              |
| October              | 157,486        | 343,722         | 423,458         | 489,360       |              |
| November             | 136,827        | 335,517         | 399,181         | 451,714       |              |
| December             | 137,502        | 294,671         | 363,934         | 394,398       |              |
| TOTAL                | 1,426,032      | 2,941,055       | 4,213,070       | 4,892,677     | 1,333,156    |
|                      |                |                 |                 |               |              |
| *Rideshare data is b | based on month | ly GPS trip tra | cking reports s | ubmitted by T | NC providers |

#### **Rideshare Trips**