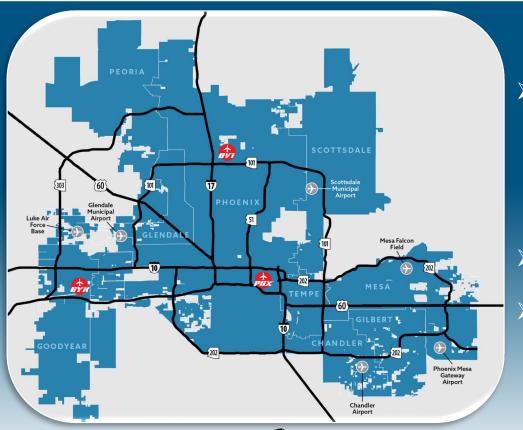

#### **PHX Airport System**

- The Aviation Department operates:
  - Phoenix Sky Harbor International Airport
  - Phoenix Deer Valley Airport
  - Phoenix Goodyear Airport
- Aviation is a department of the City of Phoenix.
- Operates as a self-supporting business enterprise.