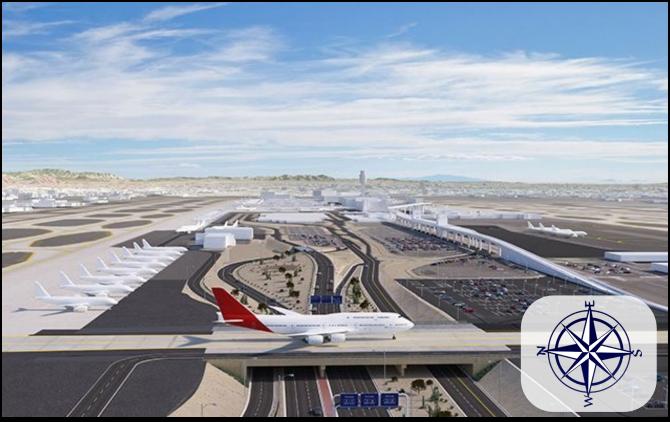

**52.32M**Passengers in 2024





#### Total Annual Passengers CY 2015 - CY 2024



Source: Phoenix Sky Harbor International Airport





## \$44.3 Billion

**Annual Economic Impact To Arizona** 





47,000+

Jobs at Phoenix Sky Harbor



146 Routes 591 Daily Departures

**Airlines** 





- > 22 new destinations in 2024
- > 9 first-time markets
- > 2 new international airlines
  - ❖ Air France Nonstop to Paris
  - Porter Nonstop to Toronto





#### **GPEC REGIONAL CONTRIBUTION AWARD**







#### WTS EMPLOYER OF THE YEAR 2024







## AIRPORT MINORITY ADVISORY COUNCIL AIRPORT OF THE YEAR









#### 2024 BEST NEW FOOD AND BEVERAGE (QUICK-SERVICE CONCEPT) AWARD ACI-INTERNATIONAL













# OUR FUTURE - \$3.7 BILLION INVESTMENT PLAN (CAMP)





#### **NEW CROSSFIELD TAXIWAY U**







#### **TERMINAL 3 NORTH 2 CONCOURSE**







#### **LOOKING FORWARD - NEW WEST TERMINAL**



# ACDBE/DBE PROGRAM – You Make the Engine Run

- > DBE/SBE design and construction partners
  - ❖ Awarded 117 subcontracts valued at over \$14 million
- ACDBE concession partners
  - Generated \$91.5 million in revenues
    - ❖ A quarter of all concession revenue!











#### Coca-Cola Lounge and Popshop







#### **Small Business Concessions Opportunities**





#### Other T3 Concessions Opportunities

- One Full-Service Restaurant with Bar
- One Coffee Café (Small Business Only)
- Two Quick-Serve Restaurants and Café Bar
- One News, Gift & Convenience, Store
- One Specialty Boutique-Style Store

#### MAY 9

Matchmaking Event &
Business Information
Meeting #2

#### TBD in June

Business