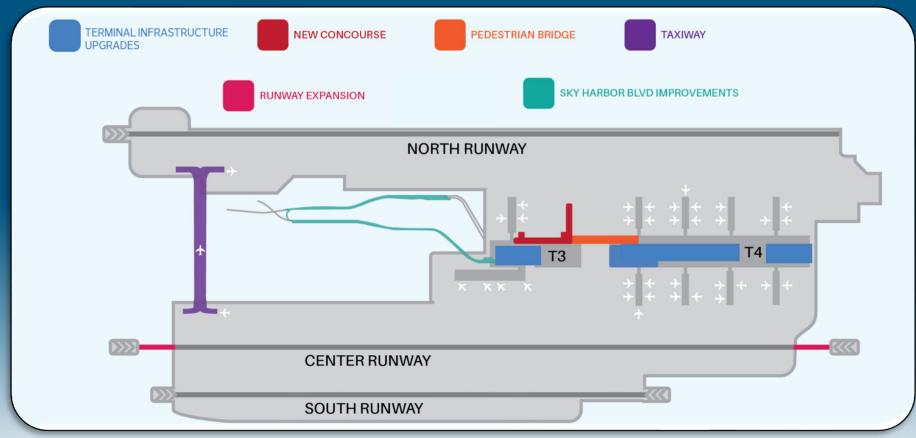

# OUR FUTURE - \$3.7 BILLION INVESTMENT PLAN (CAMP)

#### **NEW CROSSFIELD TAXIWAY U**

#### **TERMINAL 3 NORTH 2 CONCOURSE**

#### **LOOKING FORWARD - NEW WEST TERMINAL**