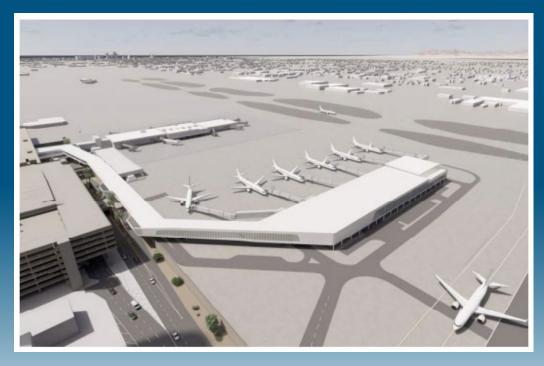

Annual Passengers CY 2015 - CY 2024



Source: Phoenix Sky Harbor International Airport





## \$44.3 Billion

**Annual Economic Impact To Arizona** 





47,000+

Jobs at Phoenix Sky Harbor



146 Routes 591 Daily Departures

**Airlines** 





- > 22 new destinations in 2024
- > 9 first-time markets
- > 2 new international airlines
  - ❖ Air France Nonstop to Paris
  - Porter Nonstop to Toronto





#### **GPEC REGIONAL CONTRIBUTION AWARD**







#### WTS EMPLOYER OF THE YEAR 2024







## AIRPORT MINORITY ADVISORY COUNCIL AIRPORT OF THE YEAR









#### 2024 BEST NEW FOOD AND BEVERAGE (QUICK-SERVICE CONCEPT) AWARD ACI-INTERNATIONAL













# OUR FUTURE - \$3.7 BILLION INVESTMENT PLAN (CAMP)





#### **NEW CROSSFIELD TAXIWAY U**







#### **TERMINAL 3 NORTH 2 CONCOURSE**







#### **LOOKING FORWARD - NEW WEST TERMINAL**



# ACDBE/DBE PROGRAM – You Make the Engine Run

- > DBE/SBE design and construction partners
  - ❖ Awarded 117 subcontracts valued at over \$14 million
- ACDBE concession partners
  - Generated \$91.5 million in revenues
    - ❖ A quarter of all concession revenue!











#### Coca-Cola Lounge and Popshop







#### **Small Business Concessions Opportunities**





#### Other T3 Concessions Opportunities

- One Full-Service Restaurant with Bar
- One Coffee Café (Small Business Only)
- Two Quick-Serve Restaurants and Café Bar
- One News, Gift & Convenience, Store
- One Specialty Boutique-Style Store

#### MAY 9

Matchmaking Event &
Business Information
Meeting #2

#### TBD in June

Business Information Meeting #3



#### Visit our outr