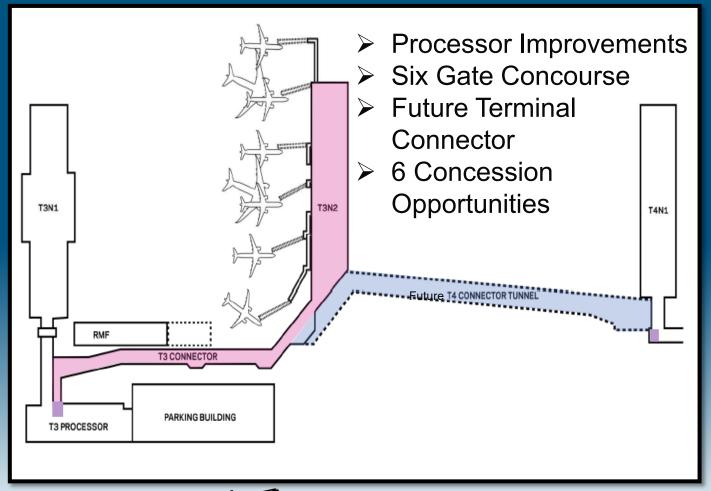

#### **TERMINAL 3 NORTH 2 CONCOURSE**

#### Other T3 Concessions Opportunities

- One Full-Service Restaurant with Bar
- One Coffee Café (Small Business Only)
- Two Quick-Serve Restaurants and Café Bar
- One News, Gift & Convenience, Store
- One Specialty Boutique-Style Store