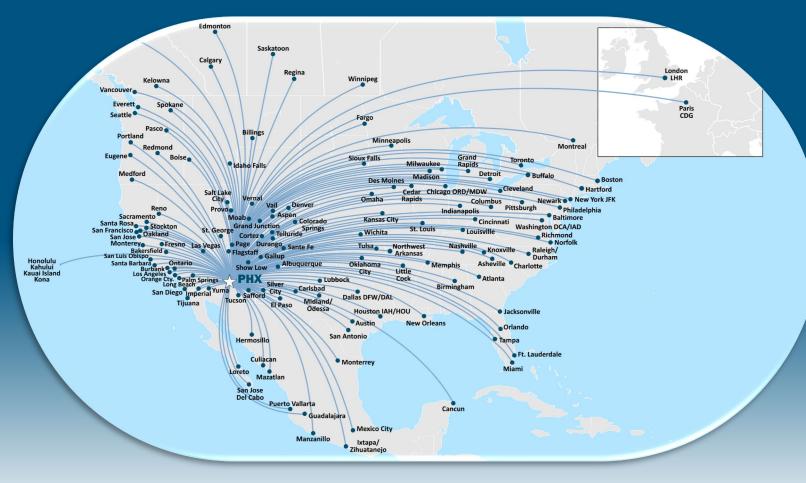

#### **AVIATION BY THE NUMBERS**

146

Total Routes

22

**New Routes** 

**52.32M**Passengers in 2024

## \$44.3 Billion

**Annual Economic Impact To Arizona** 

47,000+

Jobs at Phoenix Sky Harbor

146 Routes 591 Daily Departures

**Airlines** 

- > 22 new destinations in 2024
- > 9 first-time markets
- > 2 new international airlines
  - ❖ Air France Nonstop to Paris
  - Porter Nonstop to Toronto