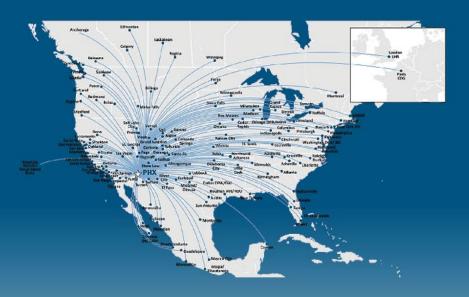

#### **AVIATION BY THE NUMBERS**

146

Total Routes

22

**New Routes** 

**52.32M**Passengers in 2024

## \$44.3 Billion

**Annual Economic Impact To Arizona** 

47,000+

Jobs at Phoenix Sky Harbor

146 Routes 591 Daily Departures

**Airlines** 

- > 22 new destinations in 2024
- > 9 first-time markets
- > 2 new international airlines
  - ❖ Air France Nonstop to Paris
  - Porter Nonstop to Toronto