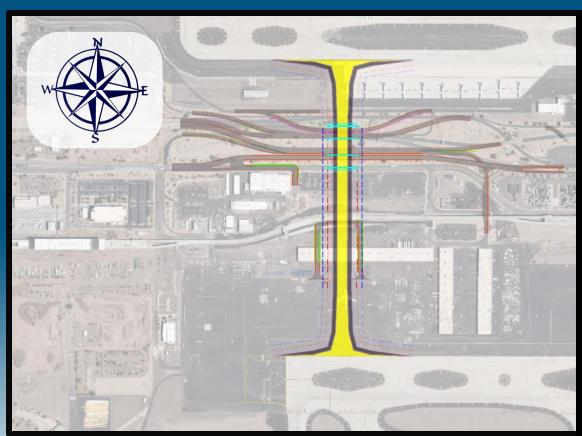

**52.32M**Passengers in 2024





#### Total Annual Passengers CY 2015 - CY 2024



Source: Phoenix Sky Harbor International Airport





## \$44.3 Billion

**Annual Economic Impact To Arizona** 





47,000+

Jobs at Phoenix Sky Harbor



146 Routes 591 Daily Departures

**Airlines** 





- > 22 new destinations in 2024
- > 9 first-time markets
- > 2 new international airlines
  - ❖ Air France Nonstop to Paris
  - Porter Nonstop to Toronto





#### **GPEC REGIONAL CONTRIBUTION AWARD**







#### WTS EMPLOYER OF THE YEAR 2024







## AIRPORT MINORITY ADVISORY COUNCIL AIRPORT OF THE YEAR









#### 2024 BEST NEW FOOD AND BEVERAGE (QUICK-SERVICE CONCEPT) AWARD ACI-INTERNATIONAL













# OUR FUTURE - \$3.7 BILLION INVESTMENT PLAN (CAMP)





#### **NEW CROSSFIELD TAXIWAY U**







#### **TERMINAL 3 NORTH 2 CONCOURSE**







#### **LOOKING FORWARD - NEW WEST TERMINAL**



# ACDBE/DBE PROGRAM – You Make the Engine Run

- > DBE/SBE design and construction partners
  - ❖ Awarded 117 subcontracts valued at over \$14 million
- ACDBE concession partners
  - Generated \$91.5 million in revenues
    - ❖ A quarter of all concession revenue!











#### Coca-Cola Lounge and Popshop







#### **Small Business Concessions Opportunities**





#### Other T3 Concessions Opportunities

- One Full-Service Restaurant with Bar
- One Coffee Café (Small Business Only)
- Two Quick-Serve Restaurants and Café Bar
- One News, Gift & Convenience, Store
- One Specialty Boutique-Style Store

#### MAY 9

Matchmaking Event &
Business Information
Meeting #2

#### TBD in June

Busines