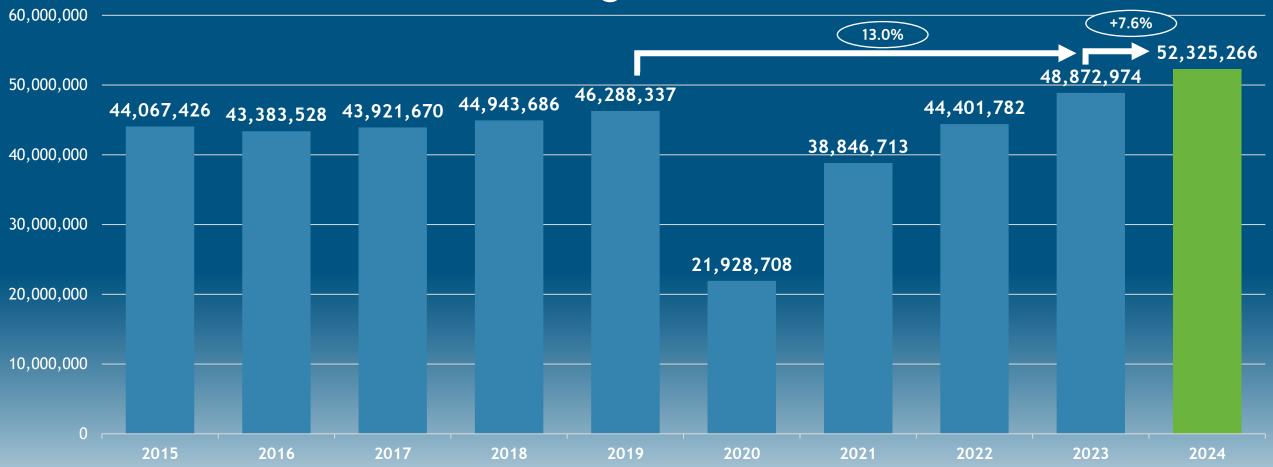

#### **AVIATION BY THE NUMBERS**

146

Total Routes

22

**New Routes** 

**52.32M**Passengers in 2024

#### Total Annual Passengers CY 2015 - CY 2024

Source: Phoenix Sky Harbor International Airport

## \$44.3 Billion

**Annual Economic Impact To Arizona** 

47,000+

Jobs at Phoenix Sky Harbor

146 Routes 591 Daily Departures

**Airlines** 

- > 22 new destinations in 2024
- > 9 first-time markets
- > 2 new international airlines
  - ❖ Air France Nonstop to Paris
  - Porter Nonstop to Toronto