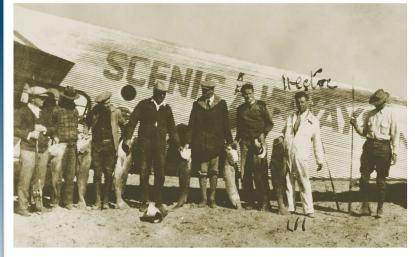

Celebrating
90 Years of Ownership
by the City of Phoenix



## 2025 AVIATION BUSINESS SUMMIT AIRPORT UPDATE

Chad Makovsky Aviation Director February 25, 2025



#### **PHX Airport System**



- The Aviation Department operates:
  - Phoenix Sky Harbor International Airport
  - Phoenix Deer Valley Airport
  - Phoenix Goodyear Airport
- Aviation is a department of the City of Phoenix.
- Operates as a self-supporting business enterprise.















#### **GENERAL AVIATION – DEER VALLEY**













#### **GENERAL AVIATION – GOODYEAR**



#### **AVIATION BY THE NUMBERS**



146

Total Routes

22

**New Routes** 



**52.32M**Passengers in 2024





#### Total Annual Passengers CY 2015 - CY 2024



Source: Phoenix Sky Harbor International Airport





## \$44.3 Billion

**Annual Economic Impact To Arizona** 





47,000+

Jobs at Phoenix Sky Harbor



146 Routes 591 Daily Departures

**Airlines** 





- > 22 new destinations in 2024
- > 9 first-time markets
- > 2 new international airlines
  - ❖ Air France Nonstop to Paris
  - Porter Nonstop to Toronto





#### **GPEC REGIONAL CONTRIBUTION AWARD**







#### WTS EMPLOYER OF THE YEAR 2024







## AIRPORT MINORITY ADVISORY COUNCIL AIRPORT OF THE YEAR









#### 2024 B