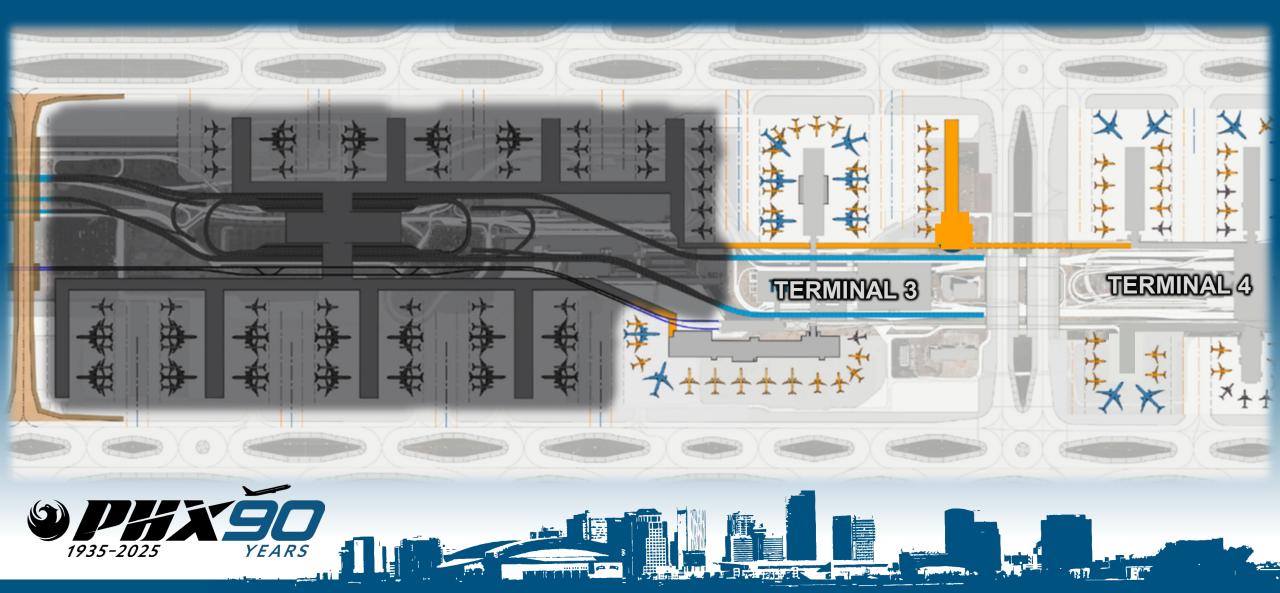

enix Sky Harbor International Airport





## \$44.3 Billion

**Annual Economic Impact To Arizona** 





47,000+

Jobs at Phoenix Sky Harbor



146 Routes 591 Daily Departures

**Airlines** 





- > 22 new destinations in 2024
- > 9 first-time markets
- > 2 new international airlines
  - ❖ Air France Nonstop to Paris
  - Porter Nonstop to Toronto





#### **GPEC REGIONAL CONTRIBUTION AWARD**







#### WTS EMPLOYER OF THE YEAR 2024







## AIRPORT MINORITY ADVISORY COUNCIL AIRPORT OF THE YEAR









#### 2024 BEST NEW FOOD AND BEVERAGE (QUICK-SERVICE CONCEPT) AWARD ACI-INTERNATIONAL













# OUR FUTURE - \$3.7 BILLION INVESTMENT PLAN (CAMP)





#### **NEW CROSSFIELD TAXIWAY U**







#### **TERMINAL 3 NORTH 2 CONCOURSE**







#### **LOOKING FORWARD - NEW WEST TERMINAL**



# ACDBE/DBE PROGRAM – You Make the Engine Run

- > DBE/SBE design and construction partners
  - ❖ Awarded 117 subcontracts valued at over \$14 million
- ACDBE concession partners
  - Generated \$91.5 million in revenues
    - ❖ A quarter of all concession revenue!











#### Coca-Cola Lounge and Popshop







#### **Small Business Concessions Opportunities**





#### Other T3 Concessions Opportunities

- One Full-Service Restaurant with Bar
- One Coffee Café (Small Business Only)
- Two Quick-Serve Restaurants and Café Bar
- One News, Gift & Convenience, Store
- One Specialty Boutique-Style Store

#### MAY 9

Matchmaking Event &
Business Information
Meeting #2

#### TBD in June

Business Information Meeting #3



#### Visit our outreach website for updates



#### Outlook: 5 years,